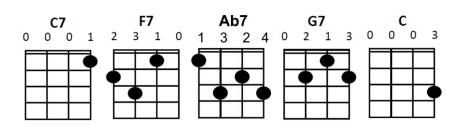

1 2 & 3 & 4 &

| Go               | grease      | light       | ning yo   | -                | burning     | up          | the                 | quarter  | mile  |
|------------------|-------------|-------------|-----------|------------------|-------------|-------------|---------------------|----------|-------|
| С                | (Gre        | ease        | lightning | <b>  C</b><br>go | •<br>grease | e ligh      | ntning)             |          |       |
| F7               | ·           |             | 5 5       | -                | F7          | 5           |                     |          |       |
| Go               | grease      | light       | ning yo   | ou're d          | coasting    | throug      | h the               | heat lap | tr    |
| С                |             |             |           |                  | С           |             |                     |          |       |
|                  | (Gre<br>*   | ease<br>*   | lightning | go               | grease      | e ligł<br>* | ntning)<br><b>*</b> | You      | are   |
| -                | G7          | Ĝ7          | -         | 1                | -           | <b>F</b> 7  | <b>F</b> 7          | -        |       |
| supreme          | е           |             | th        | e chicks'll      | scream      |             |                     | for gro  | ease  |
| *<br>C           | *<br>C      | *<br>C      | *<br>C    | 1                | G7          |             |                     |          |       |
| <b>L</b> ightnin | •           | C           | C         | I                | 07          |             |                     |          |       |
| (Go,             | go,         | go,         | go,       |                  | go, go, g   | go, go, g   | io, go, <u>(</u>    | go, go)  |       |
| <u>Claps</u>     |             |             |           |                  |             |             |                     |          |       |
| *                |             |             | *         | *                |             |             |                     |          |       |
| С                |             | -           | F         | •                |             |             | I                   |          | -     |
| *<br>F7          |             | Ι.          | *<br>F    | *<br>7   C       |             |             | I.                  | G7       |       |
| . /              |             | 1 -         | •         |                  |             |             | I                   | 07       |       |
| <u>Choru</u>     | <u>s X2</u> |             |           |                  |             |             |                     |          |       |
|                  |             |             |           |                  |             |             |                     |          | You   |
| <u>Outro</u>     |             |             |           |                  |             |             |                     |          |       |
| _                | *<br>G7     | *<br>G7     | _         | 1                | _           | *<br>F7     | *<br>F7             |          | _     |
| supreme          |             | 07          | -<br>th   | e chicks'll      |             | . /         | .,                  | you      | are   |
|                  | *           | *           | -         |                  |             | *           | *                   | -        |       |
| -                | G7          | G7          | -         | <b>I</b>         |             | F7          | F7                  |          | -     |
| supreme          | e<br>*      | *           | th        | e chicks'll      | scream      | *           | *                   | you      | are   |
| -                | G7          | G7          | -         | I                | -           | F7          | F7                  |          | -     |
| supreme          | е           |             | th        | e chicks'll      | scream      |             |                     | for      | greas |
| *<br>C           |             |             |           |                  |             |             |                     |          |       |
| <b>L</b> ightnin |             |             |           |                  |             |             |                     |          |       |
|                  |             |             | F7        | Ab7              | G7          |             | с                   |          |       |
| -0               |             | C7<br>0 1 2 | 2 3 1 0   | 1 3 2 4          |             | 30          | 0 0                 |          |       |