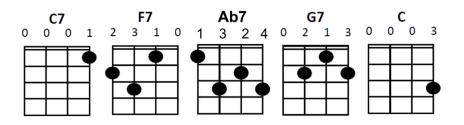

1 2 & 3 & 4 &

| Go               | grease      | light       | ning yo   | -                | burning     | up          | the                 | quarter  | mile  |
|------------------|-------------|-------------|-----------|------------------|-------------|-------------|---------------------|----------|-------|
| С                | (Gre        | ease        | lightning | <b>  C</b><br>go | •<br>grease | e ligh      | ntning)             |          |       |
| F7               | ·           |             | 5 5       | -                | F7          | 5           |                     |          |       |
| Go               | grease      | light       | ning yo   | ou're d          | coasting    | throug      | h the               | heat lap | tr    |
| С                |             |             |           |                  | С           |             |                     |          |       |
|                  | (Gre<br>*   | ease<br>*   | lightning | go               | grease      | e ligł<br>* | ntning)<br><b>*</b> | You      | are   |
| -                | G7          | Ĝ7          | -         | 1                | -           | <b>F</b> 7  | <b>F</b> 7          | -        |       |
| supreme          | е           |             | th        | e chicks'll      | scream      |             |                     | for gro  | ease  |
| *<br>C           | *<br>C      | *<br>C      | *<br>C    | 1                | G7          |             |                     |          |       |
| <b>L</b> ightnin | •           | C           | C         | I                | 07          |             |                     |          |       |
| (Go,             | go,         | go,         | go,       |                  | go, go, g   | go, go, g   | io, go, <u>(</u>    | go, go)  |       |
| <u>Claps</u>     |             |             |           |                  |             |             |                     |          |       |
| *                |             |             | *         | *                |             |             |                     |          |       |
| С                |             | -           | F         | •                |             |             | I                   |          | -     |
| *<br>F7          |             | Ι.          | *<br>F    | *<br>7   C       |             |             | I.                  | G7       |       |
| . /              |             | 1 -         | •         |                  |             |             | I                   | 07       |       |
| <u>Choru</u>     | <u>s X2</u> |             |           |                  |             |             |                     |          |       |
|                  |             |             |           |                  |             |             |                     |          | You   |
| <u>Outro</u>     |             |             |           |                  |             |             |                     |          |       |
| _                | *<br>G7     | *<br>G7     | _         | 1                | _           | *<br>F7     | *<br>F7             |          | _     |
| supreme          |             | 07          | -<br>th   | e chicks'll      |             | . /         | .,                  | you      | are   |
|                  | *           | *           | -         |                  |             | *           | *                   | -        |       |
| -                | G7          | G7          | -         | <b>I</b>         |             | F7          | F7                  |          | -     |
| supreme          | e<br>*      | *           | th        | e chicks'll      | scream      | *           | *                   | you      | are   |
| -                | G7          | G7          | -         | I                | -           | F7          | F7                  |          | -     |
| supreme          | е           |             | th        | e chicks'll      | scream      |             |                     | for      | greas |
| *<br>C           |             |             |           |                  |             |             |                     |          |       |
| <b>L</b> ightnin |             |             |           |                  |             |             |                     |          |       |
|                  |             |             | F7        | Ab7              | G7          |             | с                   |          |       |
| -0               |             | C7<br>0 1 2 | 2 3 1 0   | 1 3 2 4          |             | 30          | 0 0                 |          |       |