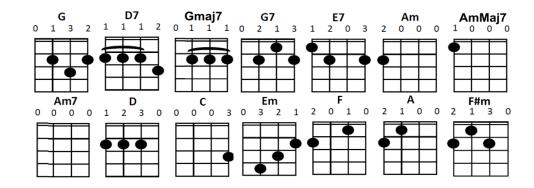

| <u>Link</u><br>G                     | G                             | G                                 | G                                        |
|--------------------------------------|-------------------------------|-----------------------------------|------------------------------------------|
| <u>Verse 2</u>                       |                               |                                   |                                          |
| <b>G</b>                             | <b>G</b> wait                 | <b>Gmaj7</b><br>ing just for you, | <b>  Gmaj7</b>  <br><sub>It's a</sub>    |
| G7                                   | <b>G7</b> where y             | <b>E7</b><br>Four dreams all      | E7 Come true                             |
| Am I<br>Fly away                     | <b>Am</b><br>swim             | <b>AmMaj7</b><br>the ocean blue   | AmMaj7 Drive that                        |
| Am7<br>Open road                     | Am7<br>leave                  | <b>D</b><br>e the past behi       | <b>D</b>                                 |
| <u>Pre-chorus</u><br>C<br>Don't stop | <b>  C</b><br>Gotta keep movi | <b>G</b><br>Ing Your hopes        | <b>G</b><br>have gotta keep building     |
| C   C<br>Never eve                   | r forget that I'v             | • •                               | <b>D7   D7  </b> you've got me so        |
| <u>Chorus</u>                        |                               |                                   |                                          |
| <b>G</b><br>Reach for t              | <b>D</b><br>he stars          | <b>Em</b><br>Climb every          | <b>C</b><br>mountain higher              |
| <b>G</b><br>Reach for t              | <b>D</b><br>he stars          | <b>Follow your</b>                | C  <br>heart's desire                    |
| <b>G</b><br>Reach for t              | <b>D</b><br>he stars          | <b>Em</b><br>And when th          | <b>F</b><br>at rainbow's shining         |
| <b>C</b><br>Over you,                | C                             | <b>D</b><br>That's when yo        | <b>D</b><br>ur dreams will all come true |
| <u>Link</u>                          |                               |                                   |                                          |