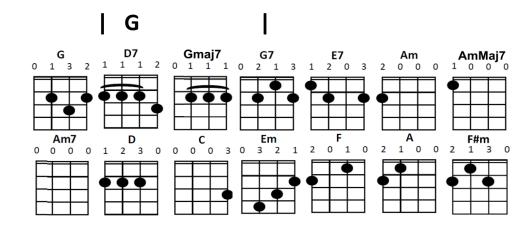

## Reach – S Club 7

| Intro     G     G     G     G     G     G         D7     D7     D7     D7                                                                                                                                                                                                                                                                                                                                                                                                                        |
|--------------------------------------------------------------------------------------------------------------------------------------------------------------------------------------------------------------------------------------------------------------------------------------------------------------------------------------------------------------------------------------------------------------------------------------------------------------------------------------------------|
| Verse 1   G   I Gmaj7   I Gmaj7   I Gmaj7   I Vou can     When the world   I eaves you feeling blue,   You can   You can                                                                                                                                                                                                                                                                                                                                                                         |
| G7     I     G7     I     E7     I     E7     I       Count on me     I     will     be     there     for     you     I     you                                                                                                                                                                                                                                                                                                                                                                  |
| AmAmAmMaj7AmMaj7AmMaj7IWhen it seemsall your hopes and dreamsAre a million                                                                                                                                                                                                                                                                                                                                                                                                                       |
| Am7IAm7IDIDMiles away.Iwillre-assure youIII                                                                                                                                                                                                                                                                                                                                                                                                                                                      |
| Pre-chorus     C   I   C   I   G   I   G   I     We've got   to all stick together,   Good friends are there for each other   I   I   I                                                                                                                                                                                                                                                                                                                                                          |
| CICID7ID7ID7ID7INeverever forgetthatI'vegotyouandyou'vegotmeso                                                                                                                                                                                                                                                                                                                                                                                                                                   |
| Chorus     G   D   Em   C   I     Reach   for   the stars   Climb every mountain higher   I                                                                                                                                                                                                                                                                                                                                                                                                      |
| GDEmCReachforthe starsFollow your heart's desire                                                                                                                                                                                                                                                                                                                                                                                                                                                 |
| GDEmFReachforthe starsAnd when that rainbow's shining                                                                                                                                                                                                                                                                                                                                                                                                                                            |
| C I C I D I   Over you, I I I I I                                                                                                                                                                                                                                                                                                                                                                                                                                                                |
| G   D7   Gmaj7   G7   E7   Am   AmMaj7     0   1   1   1   0   2   1   1   0   0   0   0   0   0   0   0   0   0   0   0   0   0   0   0   0   0   0   0   0   0   0   0   0   0   0   0   0   0   0   0   0   0   0   0   0   0   0   0   0   0   0   0   0   0   0   0   0   0   0   0   0   0   0   0   0   0   0   0   0   0   0   0   0   0   0   0   0   0   0   0   0   0   0   0   0   0   0   0   0   0   0   0   0   0   0   0   0   0   0   0   0   0   0   0   0   0   0   0   0   0 |