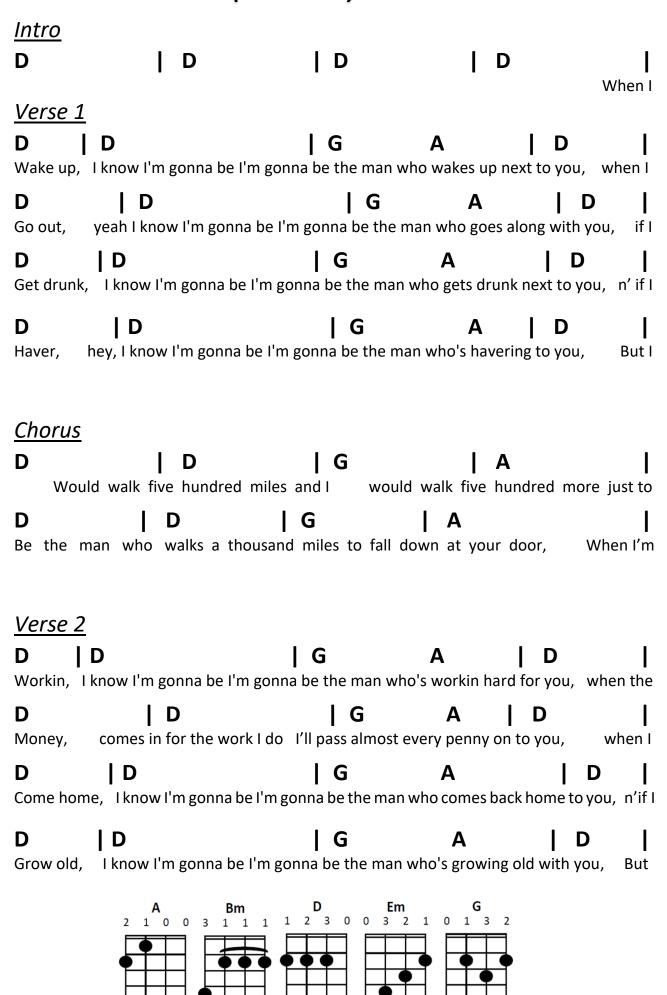

## I'm Gonna Be(500 Miles) – The Proclaimers

| Chorus  D  I Would walk fin  D  Be the man who | <b>D</b> D  walks a thousa                                                         | G                                | A<br>ld walk five h<br>  A<br>down at your | undred mo                       | <b> </b><br>re just to<br><b> </b><br>Da dada |
|------------------------------------------------|------------------------------------------------------------------------------------|----------------------------------|--------------------------------------------|---------------------------------|-----------------------------------------------|
| D                                              | <b>  D</b><br>a dada da <i>(da dada</i><br><b>  D</b><br>a dada da <i>(da dada</i> | G                                | Α                                          | D                               | Da dada                                       |
| Break  D                                       | <b>  D</b><br>Whe                                                                  | <b> </b><br>en I'm               |                                            |                                 |                                               |
| Verse 3  D   D  Lonely,   know I'm             | ı gonna be I'm gon                                                                 |                                  | _                                          |                                 | <b> </b><br>when I'm                          |
| D Dreamin, IknowI'r D I D                      | <b>D</b><br>n gonna dream I'm                                                      | <b>G</b><br>gonna dream abou     | <b>A</b><br>ut the time whe                | <b>  D</b><br>n I'm with yo<br> | ou, when I                                    |
|                                                | m gonna be I'm go                                                                  | • -                              | ho goes along                              |                                 | n'when I                                      |
| D D Come home, Tknow                           | w I'm gonna be I'm {                                                               | <b>  G</b><br>gonna be the man v | <b>A</b><br>who comes bac                  | •                               | <b>m</b>  <br>you, I'm                        |
| * Em Gonna be the man                          | * A who's coming hon                                                               | ne                               |                                            |                                 |                                               |
| *<br>Em                                        |                                                                                    | ne<br> <br>But                   |                                            |                                 |                                               |