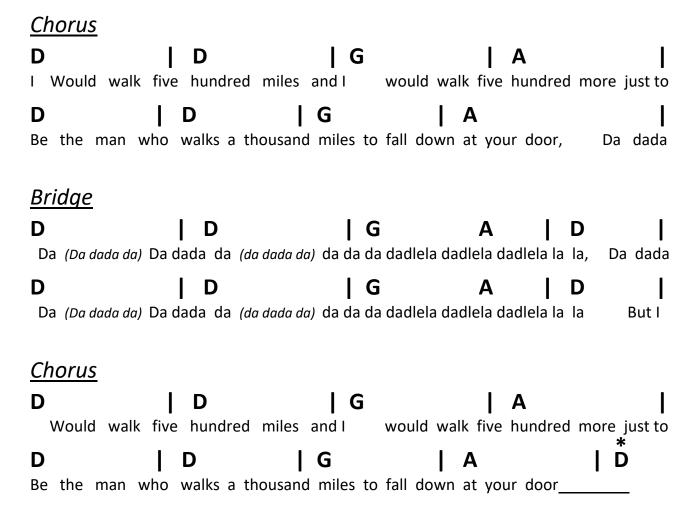

## I'm Gonna Be(500 Miles) – The Proclaimers

| Chorus  D  I Would walk fin  D  Be the man who | <b>D</b> D  walks a thousa                                                         | G                                | A<br>ld walk five h<br>  A<br>down at your | undred mo                       | <b> </b><br>re just to<br><b> </b><br>Da dada |
|------------------------------------------------|------------------------------------------------------------------------------------|----------------------------------|--------------------------------------------|---------------------------------|-----------------------------------------------|
| D                                              | <b>  D</b><br>a dada da <i>(da dada</i><br><b>  D</b><br>a dada da <i>(da dada</i> | G                                | Α                                          | D                               | Da dada                                       |
| Break  D                                       | <b>  D</b><br>Whe                                                                  | <b> </b><br>en I'm               |                                            |                                 |                                               |
| Verse 3  D   D  Lonely,   know I'm             | ı gonna be I'm gon                                                                 |                                  | _                                          |                                 | <b> </b><br>when I'm                          |
| D Dreamin, IknowI'r D I D                      | <b>D</b><br>n gonna dream I'm                                                      | <b>G</b><br>gonna dream abou     | <b>A</b><br>ut the time whe                | <b>  D</b><br>n I'm with yo<br> | ou, when I                                    |
|                                                | m gonna be I'm go                                                                  | • -                              | ho goes along                              |                                 | n'when I                                      |
| D D Come home, Tknow                           | w I'm gonna be I'm {                                                               | <b>  G</b><br>gonna be the man v | <b>A</b><br>who comes bac                  | •                               | <b>m</b>  <br>you, I'm                        |
| * Em Gonna be the man                          | * A who's coming hon                                                               | ne                               |                                            |                                 |                                               |
| *<br>Em                                        |                                                                                    | ne<br> <br>But                   |                                            |                                 |                                               |