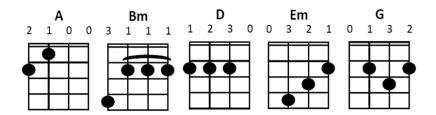

## I'm Gonna Be(500 Miles) – The Proclaimers

| Chorus  D  I Would walk fin  D  Be the man who | <b>D</b> D  walks a thousa                                                         | G                                | A<br>ld walk five h<br>  A<br>down at your | undred mo                       | <b> </b><br>re just to<br><b> </b><br>Da dada |
|------------------------------------------------|------------------------------------------------------------------------------------|----------------------------------|--------------------------------------------|---------------------------------|-----------------------------------------------|
| D                                              | <b>  D</b><br>a dada da <i>(da dada</i><br><b>  D</b><br>a dada da <i>(da dada</i> | G                                | Α                                          | D                               | Da dada                                       |
| Break  D                                       | <b>  D</b><br>Whe                                                                  | <b> </b><br>en I'm               |                                            |                                 |                                               |
| Verse 3  D   D  Lonely,   know I'm             | ı gonna be I'm gon                                                                 |                                  | _                                          |                                 | <b> </b><br>when I'm                          |
| D Dreamin, IknowI'r D I D                      | <b>D</b><br>n gonna dream I'm                                                      | <b>G</b><br>gonna dream abou     | <b>A</b><br>ut the time whe                | <b>  D</b><br>n I'm with yo<br> | ou, when I                                    |
|                                                | m gonna be I'm go                                                                  | • -                              | ho goes along                              |                                 | n'when I                                      |
| D D Come home, Tknow                           | w I'm gonna be I'm {                                                               | <b>  G</b><br>gonna be the man v | <b>A</b><br>who comes bac                  | •                               | <b>m</b>  <br>you, I'm                        |
| * Em Gonna be the man                          | * A who's coming hon                                                               | ne                               |                                            |                                 |                                               |
| *<br>Em                                        |                                                                                    | ne<br> <br>But                   |                                            |                                 |                                               |