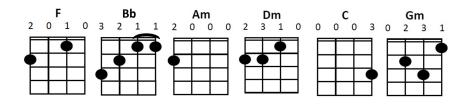

## Torn – Natalie Imbruglia

| <u>Intro</u><br>I F                                               | Bb                    | F               | l Gm                  | I                           |  |
|-------------------------------------------------------------------|-----------------------|-----------------|-----------------------|-----------------------------|--|
| •                                                                 |                       | 1.              |                       | I                           |  |
| <u>Verse 1</u><br>F I                                             | F                     | Am              | Am                    | 1                           |  |
| •                                                                 | ۲<br>I saw a man brou | •               | •                     | he came around like he was  |  |
| Bb                                                                | Bb                    |                 | I F                   |                             |  |
| dignified                                                         | •                     | e what it was   | •                     | Well you couldn't           |  |
| F                                                                 | A                     | m               | Am                    | I                           |  |
| be that man th                                                    | nat I adored          | You do          | n't seem to know      | , or seem to care what your |  |
| Bb                                                                | Bb                    |                 | I                     |                             |  |
| heart is for                                                      | l don't kno           | w him anymore   | е                     |                             |  |
| Dra charus                                                        |                       |                 |                       |                             |  |
| <u>Pre-chorus</u><br>Dm                                           | <u>)</u>              | ΙC              |                       | 1                           |  |
|                                                                   | ' where he used to    |                 | onversation has re    | un dry                      |  |
| Am                                                                |                       | C               |                       | 1                           |  |
| That's what's goin' on Nothing's fine, I'm torn                   |                       |                 |                       |                             |  |
| <u>Chorus</u>                                                     |                       |                 |                       |                             |  |
| F                                                                 | C                     |                 | Dm                    | I                           |  |
| I'm all out of faith, this is how I feel I'm cold and I am shamed |                       |                 |                       |                             |  |
| Bb                                                                | F                     |                 | C                     | I                           |  |
| Lying nake                                                        | ed on the floor       | Illusion ne     | ver changed           | Into something real         |  |
| Dm                                                                | Bb                    | )               | F                     | I                           |  |
| I'm wi                                                            | de awake and I ca     | n see the perfe | ect sky is torn       | You're a little late        |  |
| С                                                                 | Dm                    |                 | Bb                    | 1                           |  |
| -<br>I'm alı                                                      | ready torn            |                 | 1                     | •                           |  |
| i iii dii                                                         | F Bb                  | Am              | Dm C                  | Gm                          |  |
| 2                                                                 |                       |                 | Dm C<br>3 1 0 0 0 0 3 | Gm<br>0 2 3 1               |  |