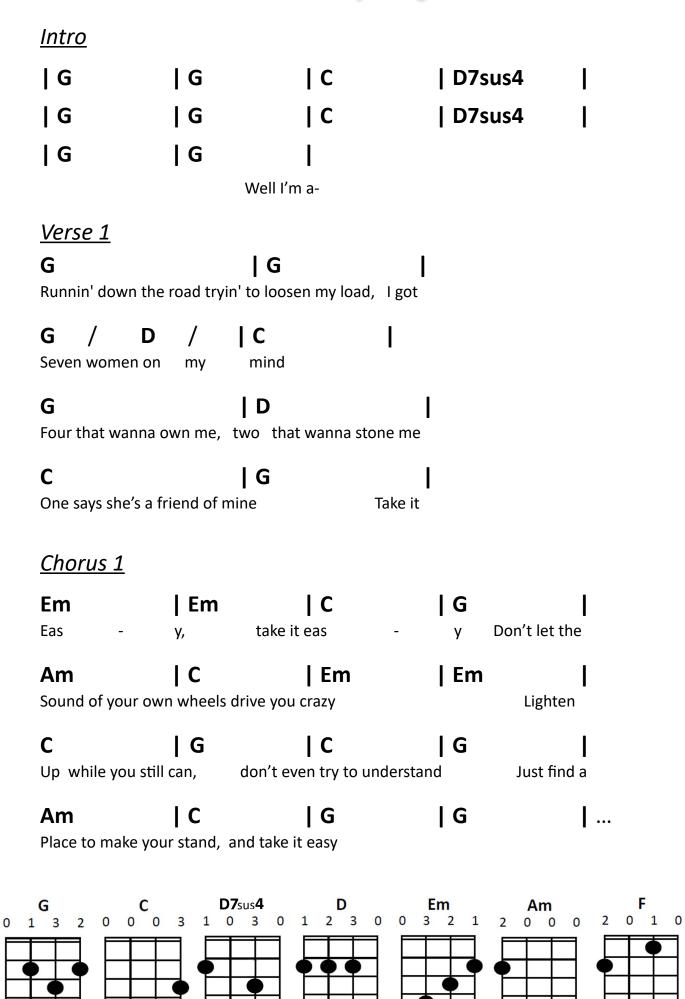

## Take It Easy - Eagles

| <u>Link</u>                             |                               |                  |                          |                                                                                                                                                                                                                                                                                                                                                                                                                                                                                                                                                                                                                                                                                                                                                                                                                                                                                                                                                                                                                                                                                                                                                                       |             |                     |
|-----------------------------------------|-------------------------------|------------------|--------------------------|-----------------------------------------------------------------------------------------------------------------------------------------------------------------------------------------------------------------------------------------------------------------------------------------------------------------------------------------------------------------------------------------------------------------------------------------------------------------------------------------------------------------------------------------------------------------------------------------------------------------------------------------------------------------------------------------------------------------------------------------------------------------------------------------------------------------------------------------------------------------------------------------------------------------------------------------------------------------------------------------------------------------------------------------------------------------------------------------------------------------------------------------------------------------------|-------------|---------------------|
| G                                       | G                             | Ι                |                          |                                                                                                                                                                                                                                                                                                                                                                                                                                                                                                                                                                                                                                                                                                                                                                                                                                                                                                                                                                                                                                                                                                                                                                       |             |                     |
|                                         | W                             | ell l'm a-       |                          |                                                                                                                                                                                                                                                                                                                                                                                                                                                                                                                                                                                                                                                                                                                                                                                                                                                                                                                                                                                                                                                                                                                                                                       |             |                     |
| <u>Verse 2</u>                          |                               |                  |                          |                                                                                                                                                                                                                                                                                                                                                                                                                                                                                                                                                                                                                                                                                                                                                                                                                                                                                                                                                                                                                                                                                                                                                                       |             |                     |
| <b>G</b><br>Standin' on a co            | <b>G</b><br>Forner in Winslow | Arizona          | Ι                        |                                                                                                                                                                                                                                                                                                                                                                                                                                                                                                                                                                                                                                                                                                                                                                                                                                                                                                                                                                                                                                                                                                                                                                       |             |                     |
| <b>G</b> / <b>D</b><br>Such a fine sigh | /   C<br>t to see             |                  | <b> </b><br>It's a       |                                                                                                                                                                                                                                                                                                                                                                                                                                                                                                                                                                                                                                                                                                                                                                                                                                                                                                                                                                                                                                                                                                                                                                       |             |                     |
| <b>G</b><br>Girl, my Lord,              | <b>D</b><br>in a flat-bed For | •                | <b>C</b><br>wn to take a | <b>G</b> look at me                                                                                                                                                                                                                                                                                                                                                                                                                                                                                                                                                                                                                                                                                                                                                                                                                                                                                                                                                                                                                                                                                                                                                   |             | <b> </b><br>Come on |
| <u>Chorus 2</u>                         |                               |                  |                          |                                                                                                                                                                                                                                                                                                                                                                                                                                                                                                                                                                                                                                                                                                                                                                                                                                                                                                                                                                                                                                                                                                                                                                       |             |                     |
| <b>Em</b><br>Ba -                       | <b>  D</b><br>by,             | don't say n      | <b>C</b><br>nay -        | <b>  G</b><br>be                                                                                                                                                                                                                                                                                                                                                                                                                                                                                                                                                                                                                                                                                                                                                                                                                                                                                                                                                                                                                                                                                                                                                      |             | l gotta             |
| <b>Am</b><br>Know if your sw            | <b>C</b><br>Veet love         | l<br>is gonna sa | <b>Em</b><br>ve me       | Er                                                                                                                                                                                                                                                                                                                                                                                                                                                                                                                                                                                                                                                                                                                                                                                                                                                                                                                                                                                                                                                                                                                                                                    |             | <b>l</b><br>Ne may  |
| <b>C</b><br>Lose and we r               | <b> G</b><br>nay win, th      | lough we will    | <b>C</b><br>never be hei | <b>G</b> re again                                                                                                                                                                                                                                                                                                                                                                                                                                                                                                                                                                                                                                                                                                                                                                                                                                                                                                                                                                                                                                                                                                                                                     | ç           | <b>b</b> o open     |
| <b>Am</b><br>Up, I'm climb              | <b>C</b><br>Din' in,          | -                | <b>G</b><br>asy          | G                                                                                                                                                                                                                                                                                                                                                                                                                                                                                                                                                                                                                                                                                                                                                                                                                                                                                                                                                                                                                                                                                                                                                                     |             | I                   |
| <u>Solo</u>                             |                               |                  |                          |                                                                                                                                                                                                                                                                                                                                                                                                                                                                                                                                                                                                                                                                                                                                                                                                                                                                                                                                                                                                                                                                                                                                                                       |             |                     |
| G  G                                    | G / [                         | ) /   C          | G                        | D                                                                                                                                                                                                                                                                                                                                                                                                                                                                                                                                                                                                                                                                                                                                                                                                                                                                                                                                                                                                                                                                                                                                                                     | C           | G                   |
| Em  D                                   | C                             | G                | Am                       | C                                                                                                                                                                                                                                                                                                                                                                                                                                                                                                                                                                                                                                                                                                                                                                                                                                                                                                                                                                                                                                                                                                                                                                     | Em          | Em / D /            |
|                                         |                               |                  |                          |                                                                                                                                                                                                                                                                                                                                                                                                                                                                                                                                                                                                                                                                                                                                                                                                                                                                                                                                                                                                                                                                                                                                                                       |             |                     |
|                                         | D7sus4                        |                  |                          | $\begin{array}{c} n \\ 2 \\ 1 \\ 2 \\ 1 \\ 2 \\ 1 \\ 2 \\ 1 \\ 2 \\ 1 \\ 2 \\ 1 \\ 2 \\ 1 \\ 2 \\ 1 \\ 2 \\ 1 \\ 2 \\ 1 \\ 2 \\ 1 \\ 2 \\ 1 \\ 2 \\ 1 \\ 2 \\ 1 \\ 2 \\ 1 \\ 2 \\ 1 \\ 2 \\ 1 \\ 2 \\ 1 \\ 2 \\ 1 \\ 2 \\ 1 \\ 2 \\ 1 \\ 2 \\ 1 \\ 2 \\ 1 \\ 2 \\ 1 \\ 2 \\ 1 \\ 2 \\ 1 \\ 2 \\ 1 \\ 2 \\ 1 \\ 2 \\ 1 \\ 2 \\ 1 \\ 2 \\ 1 \\ 2 \\ 1 \\ 2 \\ 1 \\ 2 \\ 1 \\ 2 \\ 1 \\ 2 \\ 1 \\ 2 \\ 1 \\ 2 \\ 1 \\ 2 \\ 1 \\ 2 \\ 1 \\ 2 \\ 1 \\ 2 \\ 1 \\ 2 \\ 1 \\ 2 \\ 1 \\ 2 \\ 1 \\ 2 \\ 1 \\ 2 \\ 1 \\ 2 \\ 1 \\ 2 \\ 1 \\ 2 \\ 1 \\ 2 \\ 1 \\ 2 \\ 1 \\ 2 \\ 1 \\ 2 \\ 1 \\ 2 \\ 1 \\ 2 \\ 1 \\ 2 \\ 1 \\ 2 \\ 1 \\ 2 \\ 1 \\ 2 \\ 1 \\ 2 \\ 1 \\ 2 \\ 1 \\ 2 \\ 1 \\ 2 \\ 1 \\ 2 \\ 1 \\ 2 \\ 1 \\ 2 \\ 1 \\ 2 \\ 1 \\ 2 \\ 1 \\ 2 \\ 1 \\ 2 \\ 1 \\ 2 \\ 1 \\ 2 \\ 1 \\ 2 \\ 1 \\ 2 \\ 1 \\ 2 \\ 1 \\ 2 \\ 1 \\ 2 \\ 1 \\ 2 \\ 1 \\ 2 \\ 1 \\ 2 \\ 1 \\ 2 \\ 1 \\ 2 \\ 1 \\ 2 \\ 1 \\ 2 \\ 1 \\ 2 \\ 1 \\ 2 \\ 1 \\ 2 \\ 1 \\ 2 \\ 1 \\ 2 \\ 1 \\ 2 \\ 1 \\ 2 \\ 1 \\ 2 \\ 1 \\ 2 \\ 1 \\ 2 \\ 1 \\ 2 \\ 1 \\ 2 \\ 1 \\ 2 \\ 1 \\ 2 \\ 1 \\ 2 \\ 1 \\ 2 \\ 1 \\ 2 \\ 1 \\ 2 \\ 1 \\ 2 \\ 1 \\ 2 \\ 1 \\ 2 \\ 1 \\ 2 \\ 1 \\ 2 \\ 1 \\ 2 \\ 1 \\ 2 \\ 1 \\ 1$ | Am<br>0 0 0 | F<br>2 0 1 0        |
|                                         |                               |                  |                          | []                                                                                                                                                                                                                                                                                                                                                                                                                                                                                                                                                                                                                                                                                                                                                                                                                                                                                                                                                                                                                                                                                                                                                                    |             |                     |